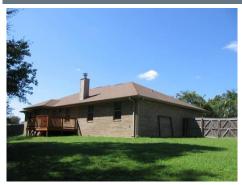

## \$ 330,000

Welcome to 146 Strike Eagle Dr, a residence nestled off the Popular PJ Adams Road just south of I-10. Seller is offering a \$6,000 floor allowance closing credit. This crafted home offers a perfect blend of comfort and style, boasting 4 bedrooms, 2 baths, and a spacious 2-car garage. The interior is thoughtfully designed with a focus on both functionality and aesthetics, providing ample space for every member of the family. The kitchen is a chef's delight, featuring modern appliances and an open layout that seamlessly connects to the living spaces. Step outside onto the deck, where you can unwind and enjoy the serene surroundings. With its charming design, convenient amenities, and a prime location, this property exemplifies the epitome of Florida living.