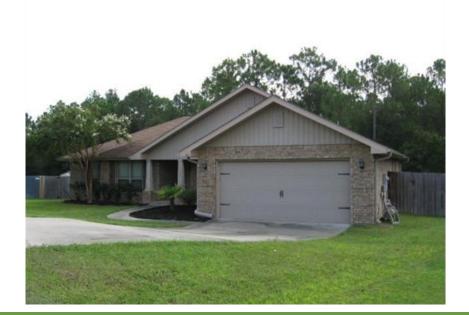

## 146 Strike Eagle Dr, Crestview, FL 32536

» Beds: 4 | Baths: 2 Full

» MLS #: 931753

» Single Family | 2,230 ft² | Lot: 12,197 ft²
» More Info: 146StrikeEagleDr.IsForSale.com

KEITH BAILEY Associate Broker (850) 830-6771 keith@keithbaileyrealtor.com http://www.KeithBaileyRealtor.com

## \$ 330,000

Welcome to 146 Strike Eagle Dr, a residence nestled off the Popular PJ Adams Road just south of I-10. Seller is offering a \$6,000 floor allowance closing credit. This crafted home offers a perfect blend of comfort and style, boasting 4 bedrooms, 2 baths, and a spacious 2-car garage. The interior is thoughtfully designed with a focus on both functionality and aesthetics, providing ample space for every member of the family. The kitchen is a chef's delight, featuring modern appliances and an open layout that seamlessly connects to the living spaces. Step outside onto the deck, where you can unwind and enjoy the serene surroundings. With its charming design, convenient amenities, and a prime location, this property exemplifies the epitome of Florida living.